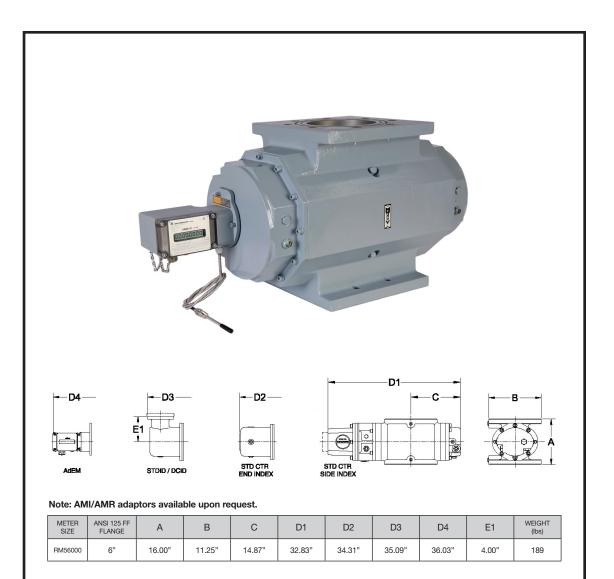

## IMPERIAL RM56000 6" FLANGE CONNECTION

### **TECHNICAL SPECIFICATION**

| Connection (Flanged)                                | ANSI 125 FF | 6"       |
|-----------------------------------------------------|-------------|----------|
| MAOP                                                | (psig)      | 175      |
| Flow Capacity                                       | (cfh)       | 56000    |
| Rangeability* (up to 1:160 @ atmospheric condition) |             | 1:160    |
| Start Rate                                          | (cfh)       | 26.0     |
| Stop Rate                                           | (cfh)       | 16.0     |
| Differential @ 100% Flow                            | (I.W.C.)    | 3.60     |
| Instrument Drive Rate                               | (cf/rev)    | 100/1000 |
| LF Pulser (Optional)                                | (cf/pulse)  | 100/1000 |