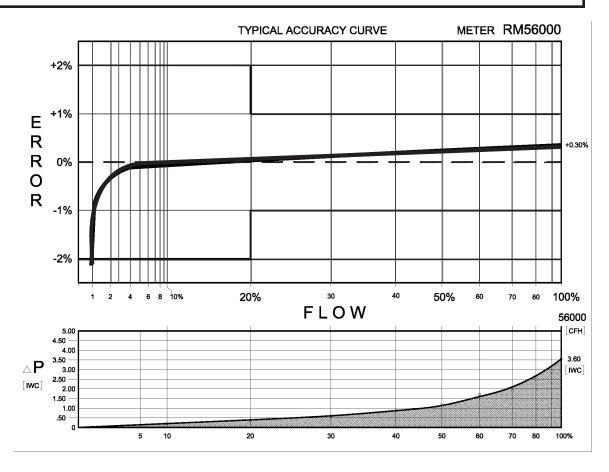

#### CORRECTED FLOW CAPACITY AND TYPICAL ACCURACY GUIDE

| RM56000 METER<br>(SCFH)               |                                               |  |
|---------------------------------------|-----------------------------------------------|--|
| Gauge<br>Pressure<br>P.S.I.G.<br>0.25 | RM56000<br>Qmax =<br>56000ft <sup>3</sup> /hr |  |
| 2                                     | 58547                                         |  |
| 5                                     | 73754                                         |  |
| 10                                    | 92763                                         |  |
| 15                                    | 111772                                        |  |
| 20                                    | 130781                                        |  |
| 25                                    | 149790                                        |  |
| 50                                    | 244834                                        |  |
| 75                                    | 339878                                        |  |
| 100                                   | 434922                                        |  |
| 125                                   | 529966                                        |  |
| 150                                   | 625010                                        |  |
| 175                                   | 720054                                        |  |